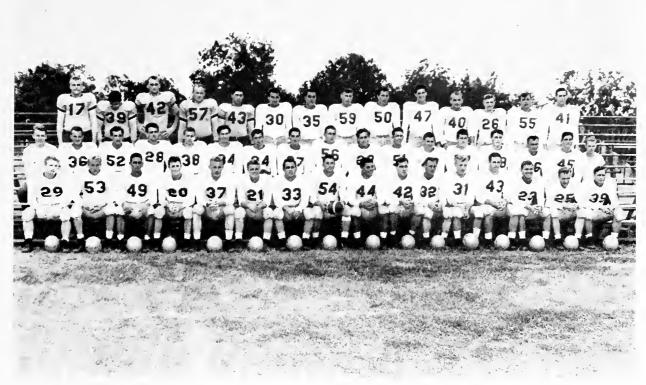

ADAMS, HELEN Holt

A. B., Education, Elementary Education.

ADAMS, HUGH Punta Gorda

B. S., Education, Social Studies; Men's F Club, President; Chairman, University Athletic Committee; Football, Captain, Little All American Tackle; Seminole Flying Club; Omicron Delta Kappa.